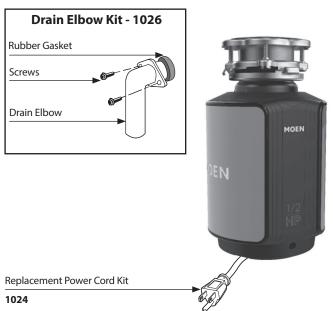

# **MOEN**<sup>®</sup>

### Order by Part Number







## **Illustrated Parts**

## **Garbage Disposals**

MODEL

GX50c

## **Other Available Accessories**



### **Air Switch Remote Controller**

- Installs into existing sink hole to operate disposer with plunger air switch.
- Perfect application for island countertops or where electrical switch is unavailable.
- No wiring connections or code restrictions.

| Air Switch Base Unit                         |             |
|----------------------------------------------|-------------|
| Air Switch Remote Controller                 | ARC-4200    |
| Additional Air Switch Button Finish Options: |             |
| Chrome                                       | AS-4201-CH  |
| Satin Nickel                                 | AS-4201-SN  |
| Mediterranean Bronze                         | AS-4201-BRB |