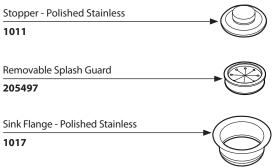

# **MOEN**<sup>®</sup>

### Order by Part Number







## **Illustrated Parts**

## **Garbage Disposals**

MODEL

GX50c

## **Other Available Accessories**



### **Air Switch Remote Controller**

- Installs into existing sink hole to operate disposer with plunger air switch.
- Perfect application for island countertops or where electrical switch is unavailable.
- No wiring connections or code restrictions.

| Air Switch Base Unit                         |             |
|----------------------------------------------|-------------|
| Air Switch Remote Controller                 | ARC-4200    |
| Additional Air Switch Button Finish Options: |             |
| Chrome                                       | AS-4201-CH  |
| Satin Nickel                                 | AS-4201-SN  |
| Mediterranean Bronze                         | AS-4201-BR