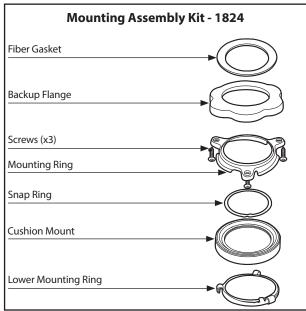

# **MOEN**<sup>®</sup>

### Order by Part Number







## **Illustrated Parts**

## **Garbage Disposals**

MODEL

GX50c

## **Other Available Accessories**



### **Air Switch Remote Controller**

- Installs into existing sink hole to operate disposer with plunger air switch.
- Perfect application for island countertops or where electrical switch is unavailable.
- No wiring connections or code restrictions.

| Air Switch Base Unit                         |             |
|----------------------------------------------|-------------|
| Air Switch Remote Controller                 | ARC-4200    |
| Additional Air Switch Button Finish Options: |             |
| Chrome                                       | AS-4201-CH  |
| Satin Nickel                                 | AS-4201-SN  |
| Mediterranean Bronze                         | AS-4201-BRB